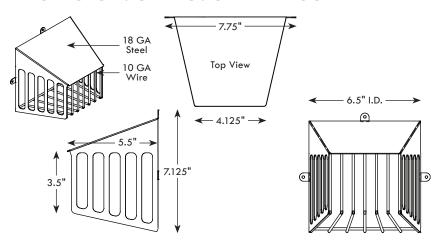

## **The Defender Model DFRP65**

# **Now With Easy Opening Front Gate**

| Model  | Applications                                                               |
|--------|----------------------------------------------------------------------------|
| DFRP65 | 6.5" inner dimension<br>vent cover for small sized<br>exhaust terminations |
| DFRP80 | 8" inner dimension vent<br>cover for medium sized<br>exhaust terminations  |

#### Material:

- 18 gauge zinc & powder coated steel hood
- 10 gauge zinc & powder coated steel bars

US Patent 8,845,405, Others Pending