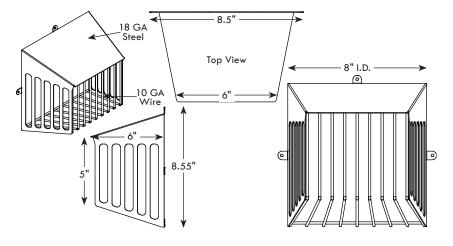

## **The Defender Model DFRP80**

# **Now With Easy Opening Front Gate**

| Model  | Applications                                                               |
|--------|----------------------------------------------------------------------------|
| DFRP65 | 6.5" inner dimension<br>vent cover for small sized<br>exhaust terminations |
| DFRP80 | 8" inner dimension vent<br>cover for medium sized<br>exhaust terminations  |

#### Material:

- 18 gauge zinc & powder coated steel hood
- 10 gauge zinc & powder coated steel bars

US Patent 8,845,405, Others Pending