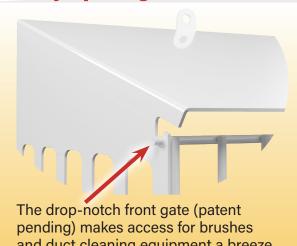

**Easy Opening Front** 

pending) makes access for brushes and duct cleaning equipment a breeze. With the easy opening vertical bar gate, there's no need to remove fasteners from the wall for cleaning.